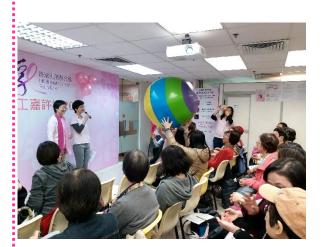

### **Volunteer Award Ceremony**

Volunteer Initiation Day for the first quarter of 2019 was held on 9 December to welcome everyone to join us.

During the event, everyone got to understand more about the HKBCF, our volunteer services, as well as the different services of our centre. Through these activities, we hope that volunteers will be more involved in voluntary work and help more people.