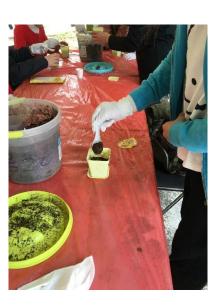

### A Trip to Pineapple Park

Do you like pineapple? On 20 January, a group of sisters and our staff went to the Pineapple Park - Go Green Organic Farm, to learn about organic farming and take a look at the sheep there. Each participant also planted a pot of organic vegetables on that day. I wonder if we can see their fruit in a few months?