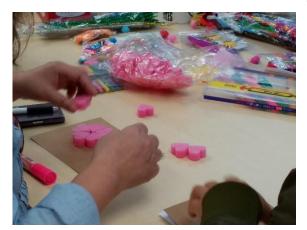

### **Celebrating New Life – The Making of Cards**

To breast cancer survivors, the journey of breast cancer is unforgettable – having fought through diagnosis, surgery, chemotherapy, radiotherapy, other breast cancer treatments. Some of them learn more about life after the disease; and some find out that there are surrounded by many 'little angels', and would like to thank them for the help and encouragement along the way. The BCSC regularly organises celebratory activities for

survivors. Recently, some of them made special cards to record this special experience of life.